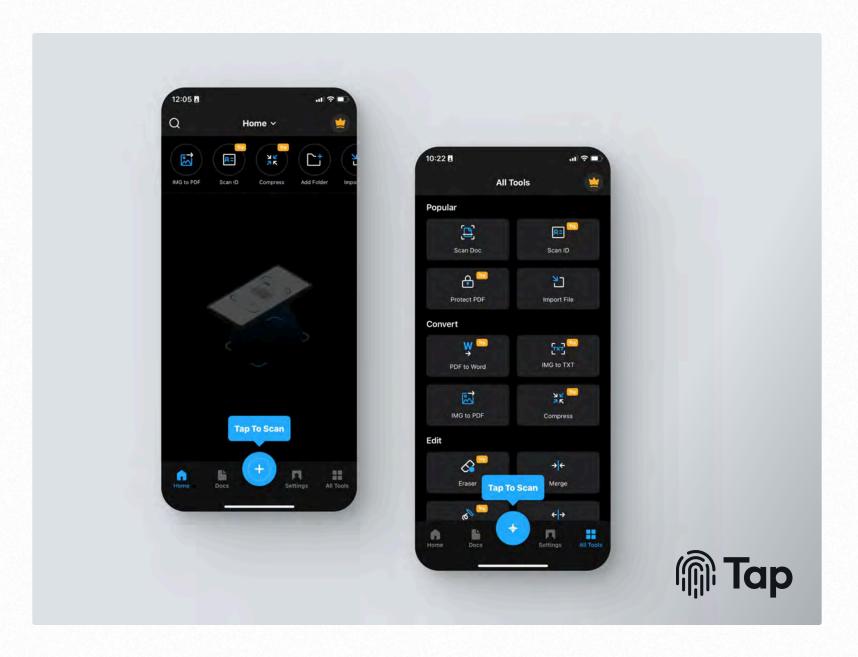

#### Developing Android App of "Tap Scanner": Leading Utility App with +50 Million Downloads

Mobile App Development

Mobile App Architecture Setup

Micro-Frontend

Design System Implementation