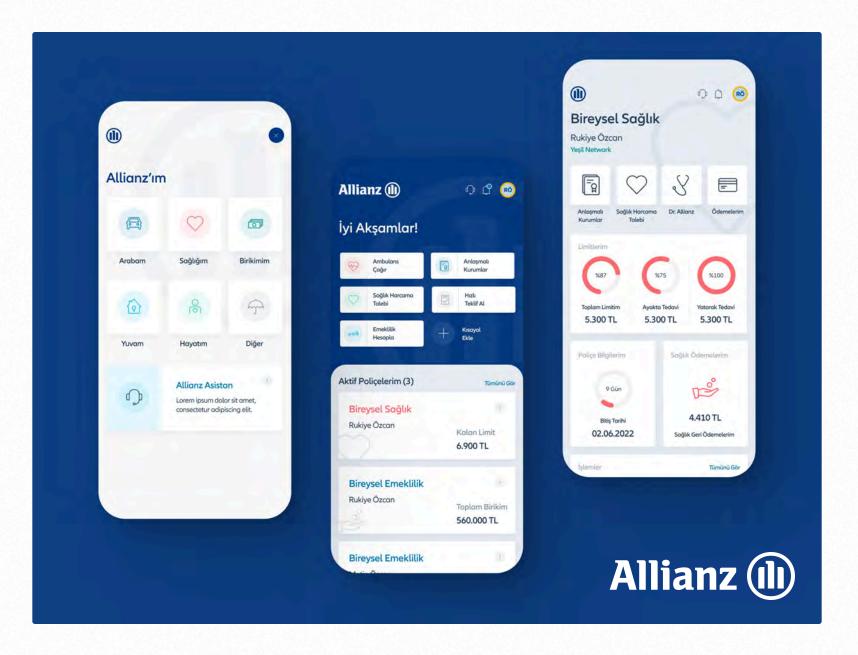

## Redesigning Allianz Mobile App with Additional Features and Renewed UX Flow

UX Design UI Design Design System Creation

Iconography & Illustration Design

Lottie Design

Biotechnology, Research