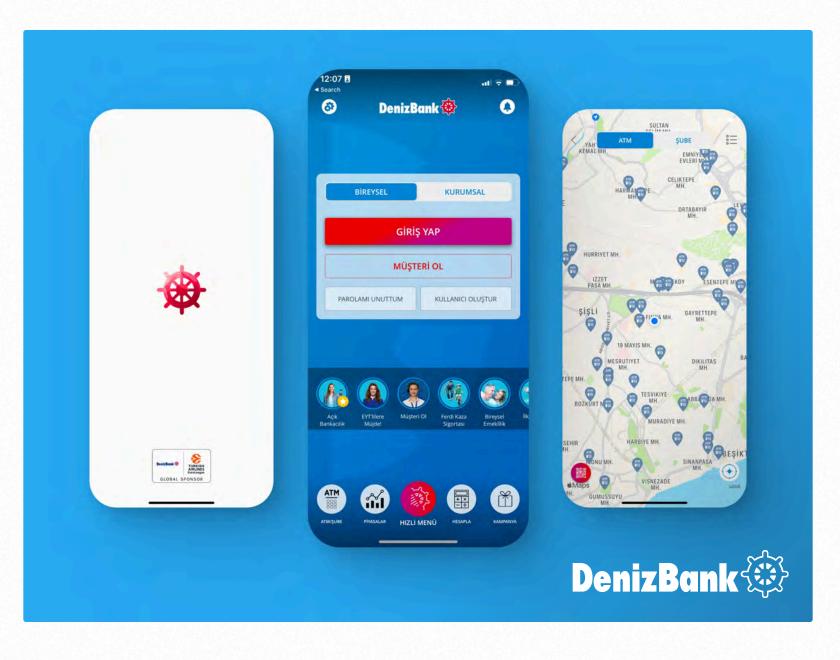

Project Management

UX Research & Benchmarking

**Technical Documentations** 

QA Testing & Bug Tracking

Banking, Agriculture

Native iOS and Android App Development of "MobilDeniz"; DenizBank's Official Mobile App for Banking

Mobile App Development

Mobile App Architecture Setup

Design System Implementation

Swift

Kotlin

E-commerce

Android App Development and Microfrontend Implementation for ÇiçekSepeti Mobile Apps

Mobile App Development